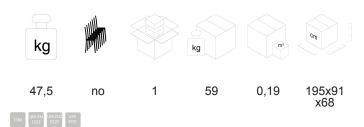

article: TRAVE 14000 5P

code: 4PA1408









## **LIGHT**

Design Luxy R&D







Warranty: 5 years

## **DESCRIPTION**

Bench in mesh, 5-seater, without armrests, chromed structure.

BACK: in self-supporting fireproof mesh.

SEAT: in self-supporting fireproof mesh.

**STRUCTURE:** high-strength steel frame, round  $\varnothing$  25 mm by 1.5 mm thick chromed, white or black finishing.

**BASE:** in die-cast aluminum with polished or white and black painted finishing.

**UPHOLSTERY:** 14000 SERIES: not removable upholstery, lining in self-supporting fireproof mesh.

## **MAINTENANCE**

**CHROME PLATED PARTS:** Clean with a soft cloth with some neutral detergent to polish the steel.

**PAINTED PARTS:** Clean with soft cloth dampened slightly with water and dry with a dry cloth.

**PLASTIC PARTS:** Use soft cloth dampened slightly with water, without insistance, then dr