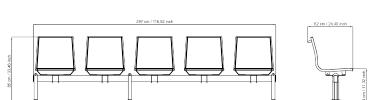

article: TRAVE 14000 5P

code: 4PA1408

## **DESCRIPTION**

Bench in mesh, 5-seater, without armrests, chromed structure.

BACK: in self-supporting fireproof mesh.

SEAT: in self-supporting fireproof mesh.

**STRUCTURE:** high-strength steel frame, round  $\varnothing$  25 mm by 1.5 mm thick chromed, white or black finishing.

**BASE:** in die-cast aluminum with polished or white and black painted finishing.

**UPHOLSTERY:** 14000 SERIES: not removable upholstery, lining in self-supporting fireproof mesh.