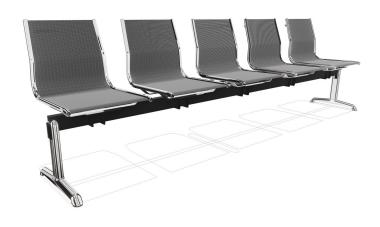

article: TRAVE 14000 5P

code: 4PA1408

## **DESCRIPTION**

Bench in mesh, 5-seater, without armrests, chromed structure.

BACK: in self-supporting fireproof mesh.

SEAT: in self-supporting fireproof mesh.

**STRUCTURE:** high-strength steel frame, round  $\varnothing$  25 mm by 1.5 mm thick chromed, white or black finishing.

**BASE:** in die-cast aluminum with polished or white and black painted finishing.

**UPHOLSTERY:** 14000 SERIES: not removable upholstery, lining in self-supporting fireproof mesh.